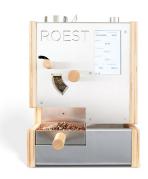

## TECHNICAL SPECS \* S100 Plus

ROEST S100 Plus has a wooden design and is equipped with a standard pack of features.