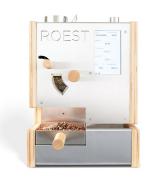

## TECHNICAL SPECS S100

ROEST S100 is our standard sample roaster in wooden design. The best option for home roasters.